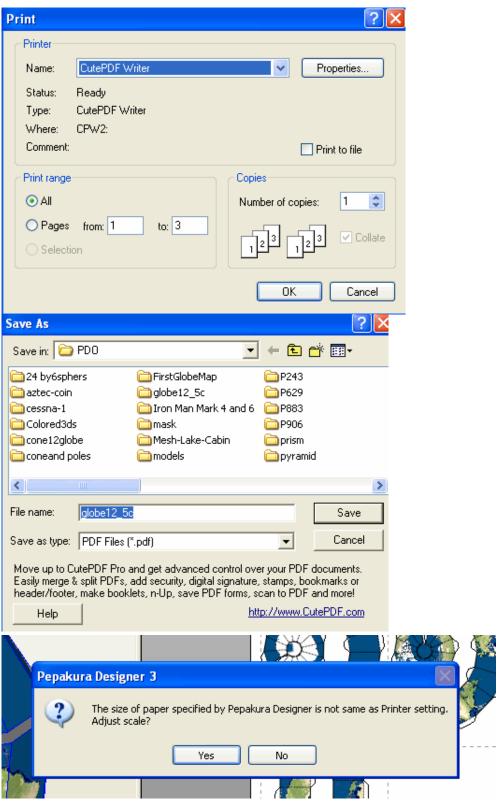

## MAKING A PEPAKURA PRINTOUT



1) Start with a 3ds file in this format



2) First window hit no flip



3) Second window hit Finish



4) Third window hit OK



5) Use left mouse to rotate



6) Load the texture (may have to resise)



7) Image Loaded



8)Apply Texture



10)Texture Loaded



11) Hit Fold then Unfold to start the cut process



12) Shows where the first cuts are made



13)Apply the desired cuts and Unfold



4) Can adjust as so

control L = increase size by 10%



15) The Menu locations to make adjustments are shown above



16)Other settings can remove fold lines is so desired



17) Print settings use CutePDF Writer. Hit OK

12-16-12-10-43-58 dsauersanjose@aol.com