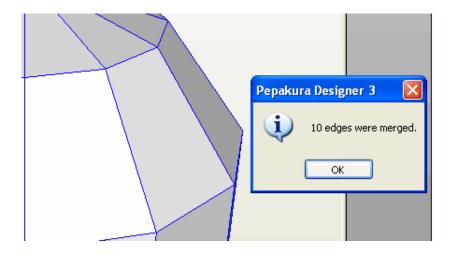

## MAKING A PEPAKURA PRINTOUT



1) Start with a 3ds file in this format



2) First window hit no flip



3) Second window hit Finish



4) Third window hit OK



5) Use left mouse to rotate



6) Load the texture (may have to resise)



7) Image Loaded



8)Apply Texture



10)Texture Loaded



11) Hit Fold then Unfold to start the cut process



12) Shows where the first cuts are made



13)Apply the desired cuts and Unfold



4) Can adjust as so

control L = increase size by 10%



15) The Menu locations to make adjustments are shown above



16)Other settings can remove fold lines is so desired



17) Print settings use CutePDF Writer. Hit OK

12-16-12-10-43-58 dsauersanjose@aol.com