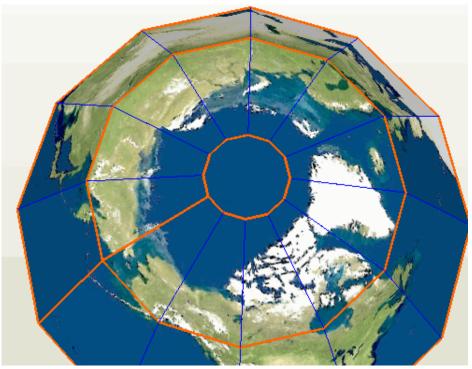

## MAKING A PEPAKURA PRINTOUT



1) Start with a 3ds file in this format



2) First window hit no flip



3) Second window hit Finish



4) Third window hit OK



5) Use left mouse to rotate



6) Load the texture (may have to resise)



7) Image Loaded



8)Apply Texture



10)Texture Loaded



11) Hit Fold then Unfold to start the cut process



12) Shows where the first cuts are made



13)Apply the desired cuts and Unfold



4) Can adjust as so

control L = increase size by 10%



15) The Menu locations to make adjustments are shown above



16)Other settings can remove fold lines is so desired



17) Print settings use CutePDF Writer. Hit OK

12-16-12-10-43-58 dsauersanjose@aol.com