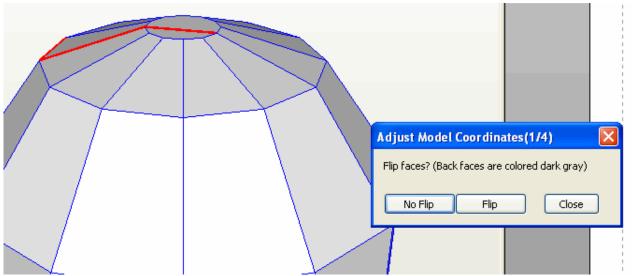

15) The Menu locations to make adjustments are shown above

16)Other settings can remove fold lines is so desired

17) Print settings use CutePDF Writer. Hit OK

12-16-12-10-43-58 dsauersanjose@aol.com