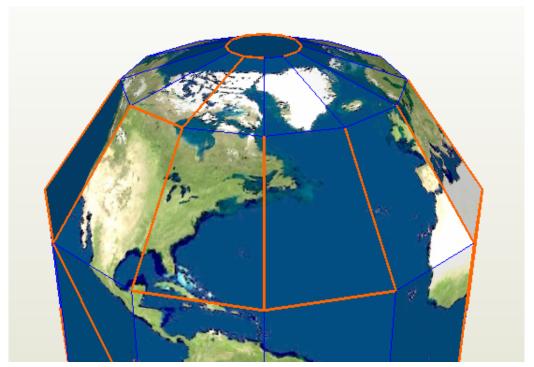

## MAKING A PEPAKURA PRINTOUT



1) Start with a 3ds file in this format



2) First window hit no flip



3) Second window hit Finish



4) Third window hit OK



5) Use left mouse to rotate



6) Load the texture (may have to resise)



7) Image Loaded



8)Apply Texture



10)Texture Loaded



11) Hit Fold then Unfold to start the cut process



12) Shows where the first cuts are made



13)Apply the desired cuts and Unfold



4) Can adjust as so

control L = increase size by 10%



15) The Menu locations to make adjustments are shown above



16)Other settings can remove fold lines is so desired



17) Print settings use CutePDF Writer. Hit OK

12-16-12-10-43-58 dsauersanjose@aol.com