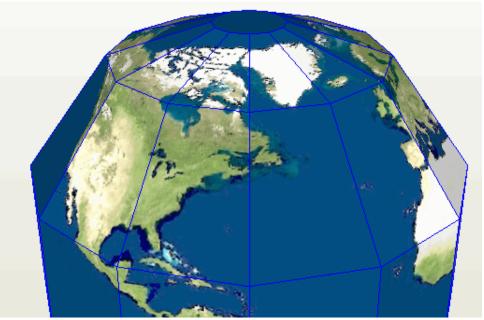

## MAKING A PEPAKURA PRINTOUT



1) Start with a 3ds file in this format



2) First window hit no flip



3) Second window hit Finish



4) Third window hit OK



5) Use left mouse to rotate



6) Load the texture (may have to resise)



7) Image Loaded



8)Apply Texture



10)Texture Loaded



11) Hit Fold then Unfold to start the cut process



12) Shows where the first cuts are made



13)Apply the desired cuts and Unfold



4) Can adjust as so

control L = increase size by 10%



15) The Menu locations to make adjustments are shown above



16)Other settings can remove fold lines is so desired



17) Print settings use CutePDF Writer. Hit OK

12-16-12-10-43-58 dsauersanjose@aol.com