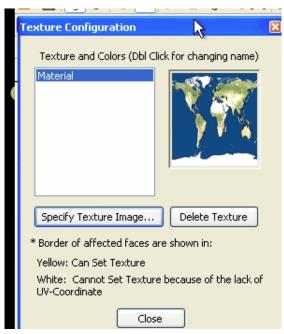

7) Image Loaded

8)Apply Texture

10)Texture Loaded

11) Hit Fold then Unfold to start the cut process

12) Shows where the first cuts are made

13)Apply the desired cuts and Unfold

4) Can adjust as so

control L = increase size by 10%