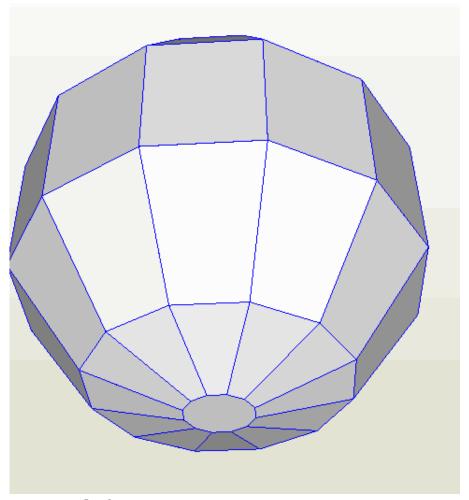

## MAKING A PEPAKURA PRINTOUT



1) Start with a 3ds file in this format



2) First window hit no flip



3) Second window hit Finish



4) Third window hit OK



5) Use left mouse to rotate



6) Load the texture (may have to resise)



7) Image Loaded



8)Apply Texture



10)Texture Loaded



11) Hit Fold then Unfold to start the cut process



12) Shows where the first cuts are made



13)Apply the desired cuts and Unfold



4) Can adjust as so

control L = increase size by 10%



15) The Menu locations to make adjustments are shown above



16)Other settings can remove fold lines is so desired



17) Print settings use CutePDF Writer. Hit OK

12-16-12-10-43-58 dsauersanjose@aol.com