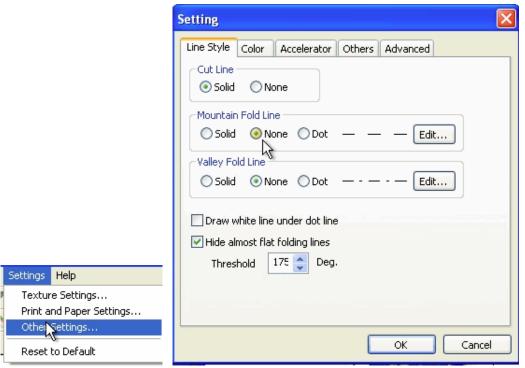

## MAKING A PEPAKURA PRINTOUT



1) Start with a 3ds file in this format



2) First window hit no flip



3) Second window hit Finish



4) Third window hit OK



5) Use left mouse to rotate



6) Load the texture (may have to resise)



7) Image Loaded



8)Apply Texture



10)Texture Loaded



11) Hit Fold then Unfold to start the cut process



12) Shows where the first cuts are made



13)Apply the desired cuts and Unfold



4) Can adjust as so

control L = increase size by 10%



15) The Menu locations to make adjustments are shown above



16)Other settings can remove fold lines is so desired



17) Print settings use CutePDF Writer. Hit OK

12-16-12-10-43-58 dsauersanjose@aol.com