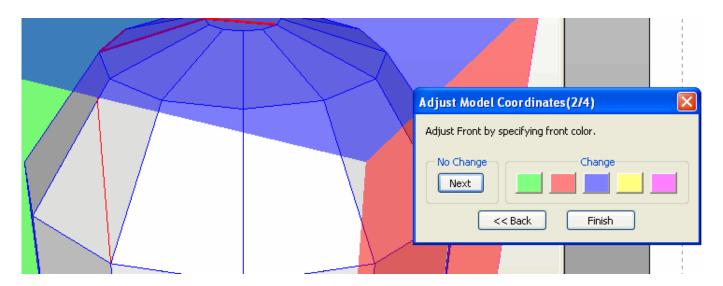

## MAKING A PEPAKURA PRINTOUT



1) Start with a 3ds file in this format



2) First window hit no flip



3) Second window hit Finish



4) Third window hit OK



5) Use left mouse to rotate



6) Load the texture (may have to resise)



7) Image Loaded



8)Apply Texture



10)Texture Loaded



11) Hit Fold then Unfold to start the cut process



12) Shows where the first cuts are made



13)Apply the desired cuts and Unfold



4) Can adjust as so

control L = increase size by 10%



15) The Menu locations to make adjustments are shown above



16)Other settings can remove fold lines is so desired



17) Print settings use CutePDF Writer. Hit OK

12-16-12-10-43-58 dsauersanjose@aol.com