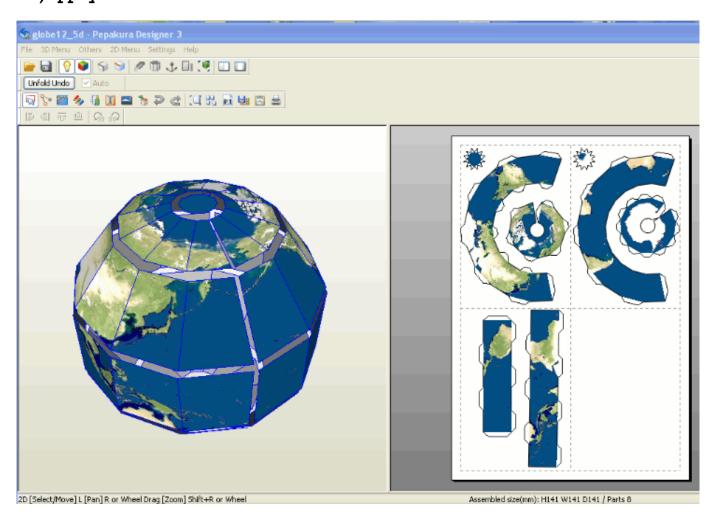

## MAKING A PEPAKURA PRINTOUT



1) Start with a 3ds file in this format



2) First window hit no flip



3) Second window hit Finish



4) Third window hit OK



5) Use left mouse to rotate



6) Load the texture (may have to resise)



7) Image Loaded



8)Apply Texture



10)Texture Loaded



11) Hit Fold then Unfold to start the cut process



12) Shows where the first cuts are made



13)Apply the desired cuts and Unfold



4) Can adjust as so

control L = increase size by 10%



15) The Menu locations to make adjustments are shown above



16)Other settings can remove fold lines is so desired



17) Print settings use CutePDF Writer. Hit OK

12-16-12-10-43-58 dsauersanjose@aol.com