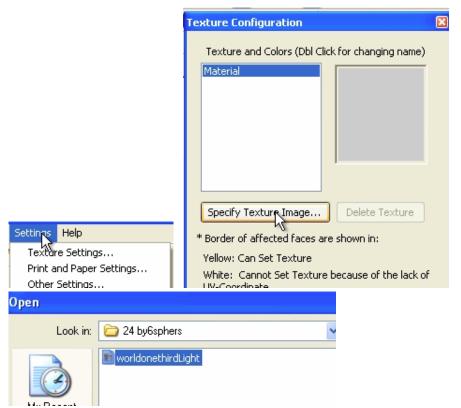

7) Image Loaded

8)Apply Texture

10)Texture Loaded

11) Hit Fold then Unfold to start the cut process

12) Shows where the first cuts are made

13)Apply the desired cuts and Unfold

4) Can adjust as so

control L = increase size by 10%