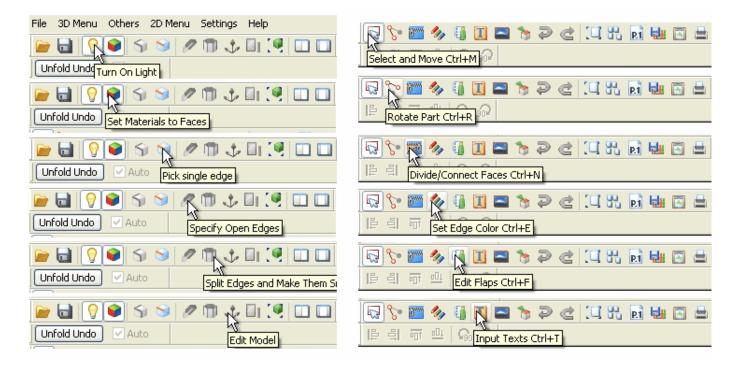

## MAKING A PEPAKURA PRINTOUT



1) Start with a 3ds file in this format



2) First window hit no flip



3) Second window hit Finish



4) Third window hit OK



5) Use left mouse to rotate



6) Load the texture (may have to resise)



7) Image Loaded



8)Apply Texture



10)Texture Loaded



11) Hit Fold then Unfold to start the cut process



12) Shows where the first cuts are made



13)Apply the desired cuts and Unfold



4) Can adjust as so

control L = increase size by 10%



15) The Menu locations to make adjustments are shown above



16)Other settings can remove fold lines is so desired



17) Print settings use CutePDF Writer. Hit OK

12-16-12-10-43-58 dsauersanjose@aol.com